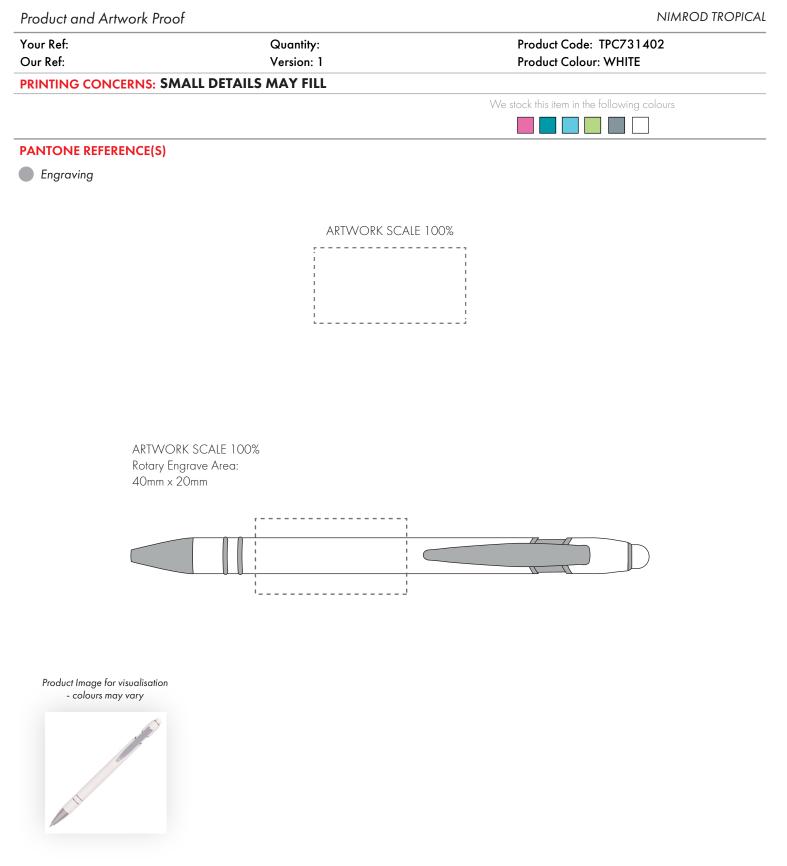

The dashed line is to demonstrate print area and will not appear on your printed item